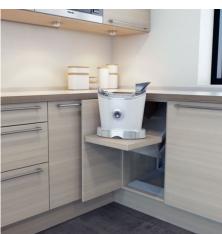

Unilift inside the cabinet.

You can stop the height adjustment when the height suits you.

Unilift in the upper position.