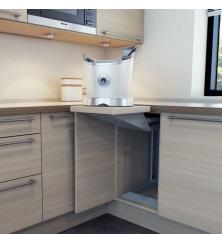

2015-12-11

The kitchen appliance lift can be used for many duties. Principally for lifting various types of food processing machines. But also for soft drinks crates. microwave ovens and other things.

The lift moves quickly but quietly and comes up to a comfortable working height, without strain on the user. The lift is operated by a manual control unit that can be located wherever required and secured in place by means of Velcro tape discs.

## Variations of this product

Unilift 870 complete with hand control