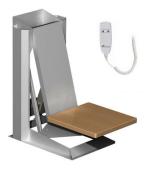

2015-12-11

The kitchen appliance lift can be used for many duties. Principally for lifting various types of food processing machines. But also for soft drinks crates. microwave ovens and other things.

The lift moves quickly but quietly and comes up to a comfortable working height, without strain on the user. The lift is operated by a manual control unit that can be located wherever required and secured in place by means of Velcro tape discs.

Unilift inside the cabinet.

You can stop the height adjustment when the height suits you.

Unilift in the upper position.