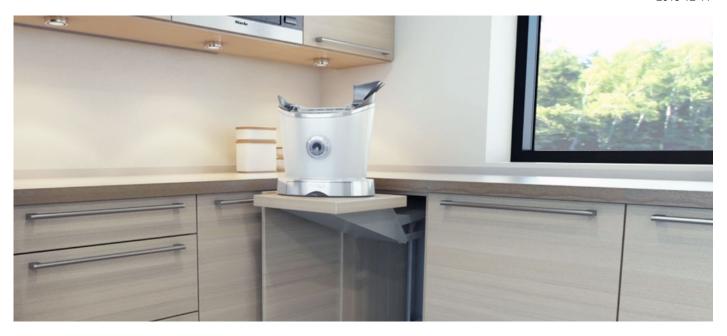

2015-12-11

The kitchen appliance lift can be used for many duties. Principally for lifting various types of food processing machines. But also for soft drinks crates. microwave ovens and other things.

The lift moves quickly but quietly and comes up to a comfortable working height, without strain on the user. The lift is operated by a manual control unit that can be located wherever required and secured in place by means of Velcro tape discs.

## Variations of this product

Unilift 870 complete with hand control