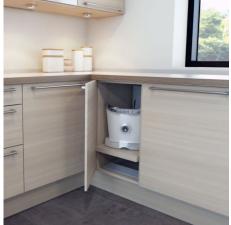

Unilift inside the cabinet.

You can stop the height adjustment when the height suits you.

Unilift in the upper position.